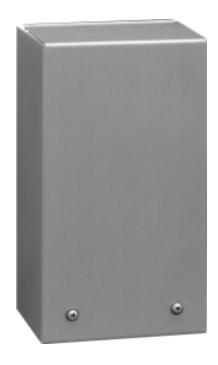

# **Enclosure**

model 900

### **Specifications**

Frame Materials: Type #304 Stainless Steel

**Barrier Strip Terminals:** 900/22F: 8 screws

**Physical:** 900/22F 3.75" W X 3.0" H X 6" D

#### **Models**

Three card - 900/22F

### **Description**

Monroe Electronics 900 series enclosure is specifically designed to house 3" X 5" plug in circuit boards, and provide wall or panel mounting.

The 900 series enclosure will accept from 1 to 3 cards. Circuit board models such as the 3137B, and others holding transformers, occupy the equivalent of two card slots